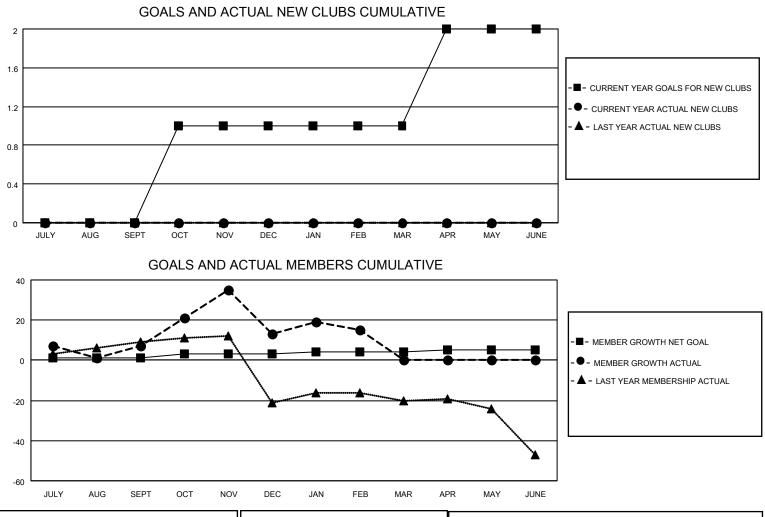

## LOCATION MISSOURI

District 26 M6

Results as of: 2/28/2022

| Clubs                 |               |           |               | Members               |                        |                         |                                                    |
|-----------------------|---------------|-----------|---------------|-----------------------|------------------------|-------------------------|----------------------------------------------------|
| RESULTS FOR 2021-2022 |               |           |               | RESULTS FOR 2021-2022 |                        |                         |                                                    |
| QUARTER               | NEW CLUB GOAL | NEW CLUBS | DROPPED CLUBS | QUARTER               | BER GROWTH NET<br>GOAL | MEMBER GROWTH<br>ACTUAL | DROPPED<br>MEMBERS ACTUAL<br>(including transfers) |
| JULY/AUG/SEPT         | 0             | 0         | 0             | JULY/AUG/SEPT         | 1                      | 32                      | 21                                                 |
| OCT/NOV/DEC           | 1             | 0         | 0             | OCT/NOV/DEC           | 2                      | 39                      | 31                                                 |
| JAN/FEB/MAR           | 0             | 0         | 0             | JAN/FEB/MAR           | 1                      | 11                      | 8                                                  |
| APR/MAY/JUNE          | 1             | 0         | 0             | APR/MAY/JUNE          | 1                      | 0                       | 0                                                  |